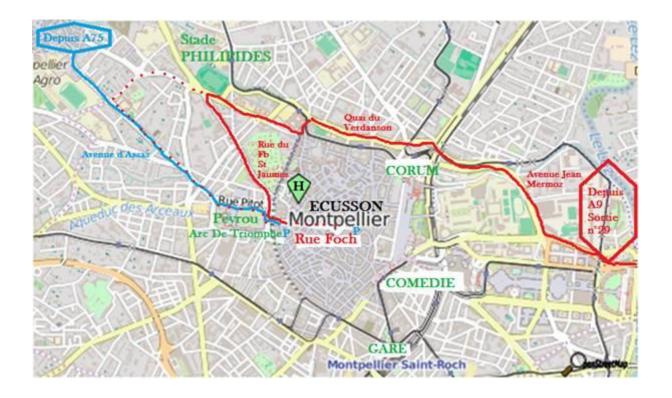

## THE EASIEST WAY TO REACH OUR HOTEL - in red on the map

- **1/** FROM THE MOTORWAY A9, TAKE **THE ACCESS ROAD A709**, EXIT AT "MONTPELLIER EST" (N°29) TO COME INTO MONTPELLIER.
- 2/ ALWAYS FOLLOW THE DIRECTION: "CENTRE HISTORIQUE".
- 3/ PASS BY THE CORUM ON YOUR LEFT, THEN TAKE "QUAI DU VERDANSON".
- **4/** CROSS THE TRAMWAY LINES AND GO STRAIGHT AHEAD; YOU WILL FIND ON YOUR LEFT "ESPACE SAINT CHARLES" (RESIDENTIAL BUILDING).
- **5/** ARRIVED AT PHILLIPIDES STADIUM: AT THE TRAFFIC LIGHT MAKE A HARD 180° TURN ON YOUR LEFT AND FOLLOW THE ORANGE ALTERNATE SIGN THAT SAYS "PREFECTURE".
- 6/ GO UP ON THE "FAUBOURG SAINT JAUMES" UNTIL THE END OF THIS ROAD.
- 7/ ON THE TOP, GO ON YOUR RIGHT AND GO UP UNTIL ARC DE TRIOMPHE.
- **8/** PASS UNDER THE ARCH AN STAY ON YOUR RIGHT. YOU ARE ON THE FOCH STREET, THE **PARKING EFFIA ARC DE TRIOMPHE** IS LOCATED AT 100 METERS ON YOUR RIGHT.

GPS/ PARKING EFFIA – ARC DE TRIOMPHE entrance "rue Foch" 43.61101, 3.87288149 GPS/ PARKING VINCI – PITOT entrance rue "rue Carré du Roi" 43.6130529, 3.8691034

Feel free to contact our reception if you are lost, we will help you to find your way.